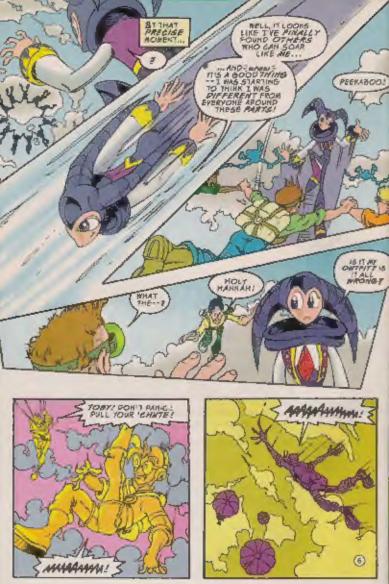

However, Nights' defeat of his former master cost him most of his own drams energy — leaving him drained and near-death. Claris and Elliet willingly sacrificed their own energies to save Hights' life. But did they everile it! What happens when a dream-creature turns real! The answer to that question swalts all who keep reading...